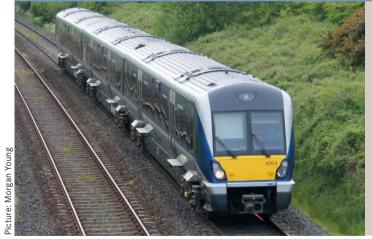

#### NIR Class 4000

MTU 6H 1800 R84 PowerPack

Rated power: 390 kW

Lines/Operators:

Northern Ireland Railways