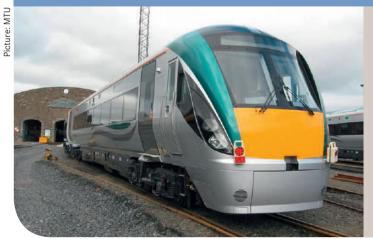

### IE Class 22000

MTU 6H 1800 R83 PowerPack

Rated power: 360 kW

Lines/Operators:

Irish Rail

Power. Passion. Partnership.

Picture: Hitachi R