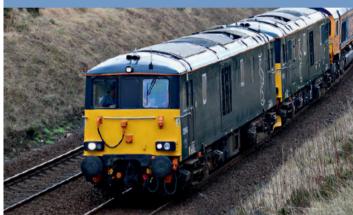

#### **British Rail Class 73**

MTU 8V 4000 R43L Rated power: 1,200 kW

Lines/Operators:

Caledonian Sleeper