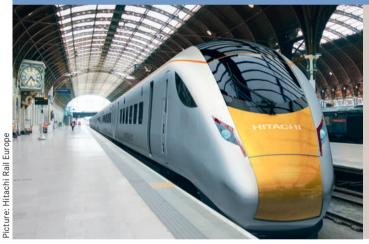

#### **British Rail Class 800/801**

MTU 12V 1600 R80L PowerPack

Rated power: 560/700 kW

Lines/Operators:

Virgin Trains East Coast 1)

Great Western Railway 2)

<sup>1)</sup> from the beginning of 2018 <sup>2)</sup> from autumn 2017