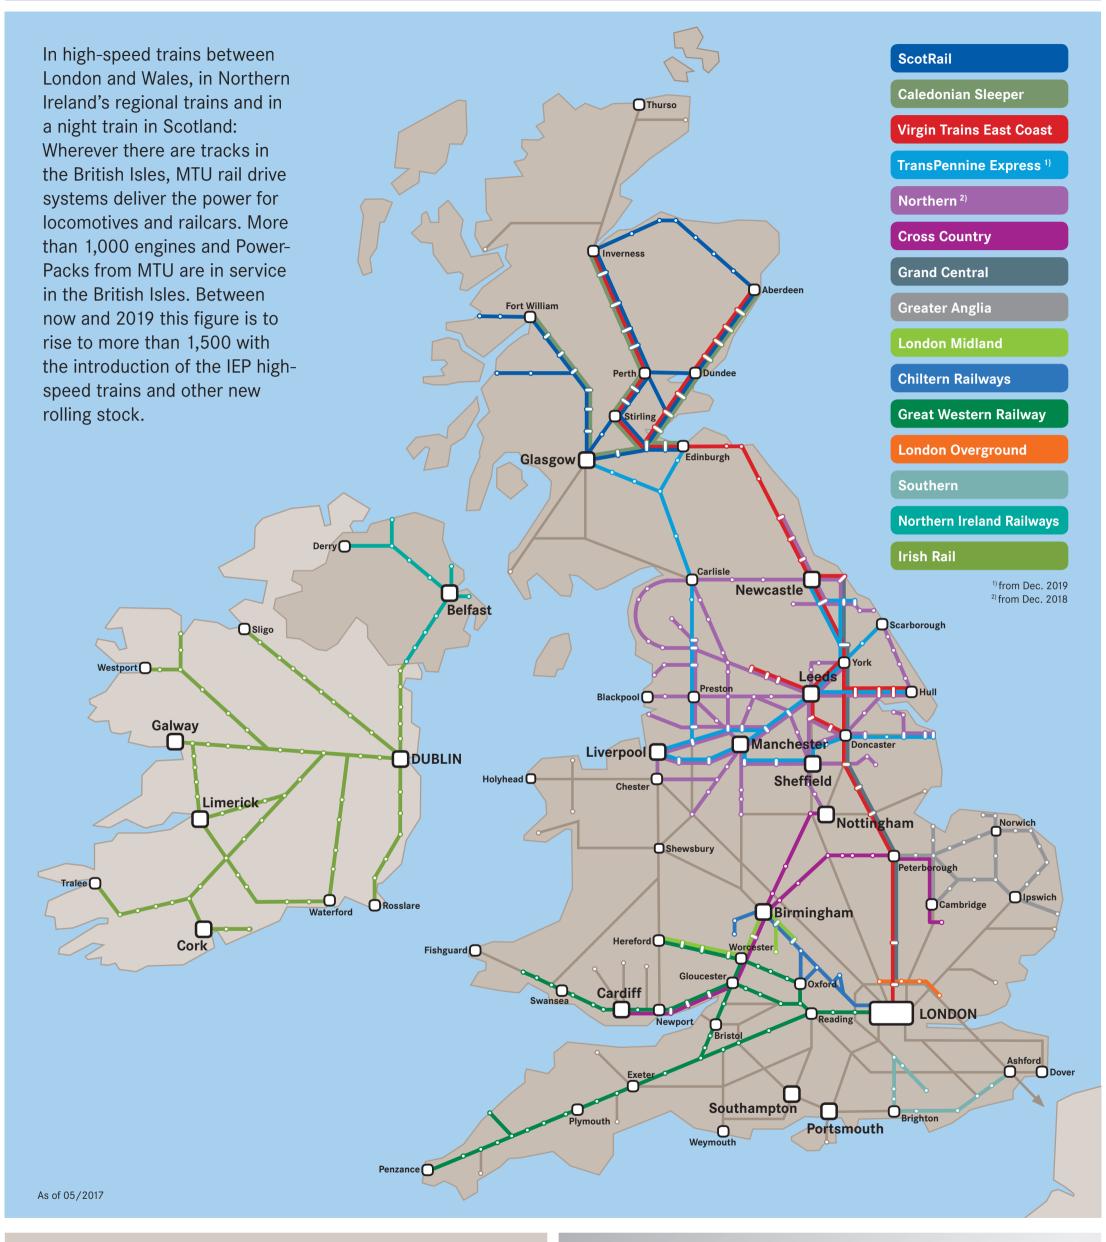

## MTU Rail Power for the British Isles

MTU offers manufacturers and operators of rail vehicles innovative and proven drive, automation and service solutions. The MTU rail portfolio includes engines for locomotives with up to 3,300 kW and PowerPacks with up to 700 kW.