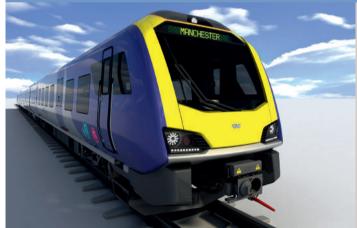

#### **British Rail Class 195**

MTU 6H 1800 R85L PowerPack

Rated power: 390 kW

Lines/Operators:

Northern 5)

<sup>5)</sup> from Dec. 2018