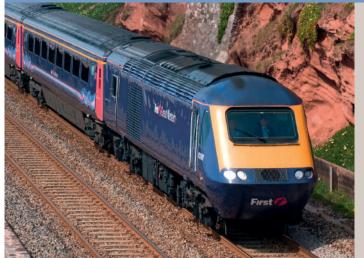

## MTU Rail Power for the British Isles



MTU offers manufacturers and operators of rail vehicles innovative and proven drive, automation and service solutions. The MTU rail portfolio includes engines for locomotives with up to 3,300 kW and PowerPacks with up to 700 kW.

www.mtu-online.com



## MTU Rail Power for the British Isles









Class: 168/170/171

#### MTU 6H 1800 R83 PowerPack

Rated power: 360 kW



Class: 172

#### Lines/Operators:

Scotrail

**Cross Country** 

**Greater Anglia** 

**London Midland** 

Chiltern Railways

London Overground

Southern

#### British Rail Class 43/High Speed Train



# MTU 16V 4000 R41 Rated power: 1,680 kW Lines/Operators:

Virgin Trains East Coast

**Grand Central** 

**Great Western Railway** 

**Cross Country** 

#### **British Rail Class 73**



MTU 8V 4000 R43L Rated power: 1,200 kW

Lines/Operators:

Caledonian Sleeper

#### **British Rail Class 800/801**



MTU 12V 1600 R80L PowerPack

Rated power: 560/700 kW



Lines/Operators:

Virgin Trains East Coast 1)

Great Western Railway 2)

<sup>1)</sup> from the beginning of 2018 <sup>2)</sup> from autumn 2017

#### British Rail Class 802/AT300



MTU 12V 1600 R80L PowerPack

Rated power: 700 kW



Lines/Operators:

TransPennine Express 3)

Transpennine Express \*/

Great Western Railway 4)

3) from Dec. 2019 4) from 2018

#### NIR Class 4000



MTU 6H 1800 R84 PowerPack

Rated power: 390 kW



Lin