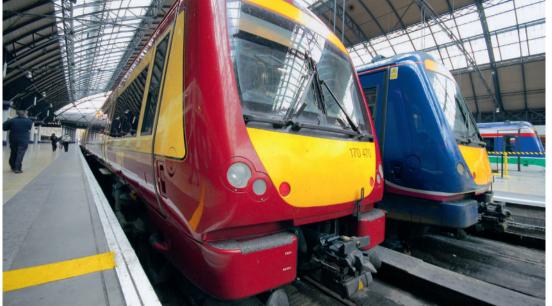

## MTU Rail Power for the British Isles

Class: 168/170/171

#### MTU 6H 1800 R83 PowerPack

Rated power: 360 kW

Class: 172

#### Lines/Operators:

Scotrail

**Cross Country** 

**Greater Anglia** 

**London Midland** 

Chiltern Railways

London Overground

Southern