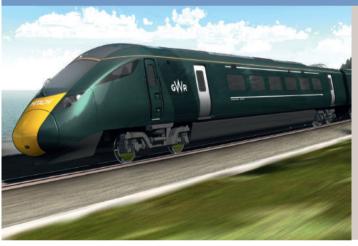

#### British Rail Class 802/AT300

MTU 12V 1600 R80L PowerPack

Rated power: 700 kW

Lines/Operators:

TransPennine Express 3)

Transpennine Express \*/

Great Western Railway 4)

3) from Dec. 2019 4) from 2018