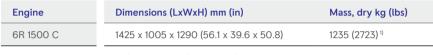

## for C&I, Mining, Agriculture and Forestry applications with EPA Tier 4 certification

All dimensions are approximate, for complete information refer to the installation drawing. 1) DIN 70020

| 139/171 (5.5/6.7)                |
|----------------------------------|
| 6 inline                         |
| 15.6 (952)                       |
| DIN EN 590, ASTM D975 (DF1, DF2) |
|                                  |