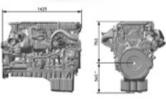

## for C&I, Mining, Agriculture and Forestry applications with EPA Tier 4 certification

All dimensions are approximate, for complete information refer to the installation drawing. 1) DIN 70020

| 139/171 (5.5/6.7)                |
|----------------------------------|
| 6 inline                         |
| 15.6 (952)                       |
| DIN EN 590, ASTM D975 (DF1, DF2) |
|                                  |